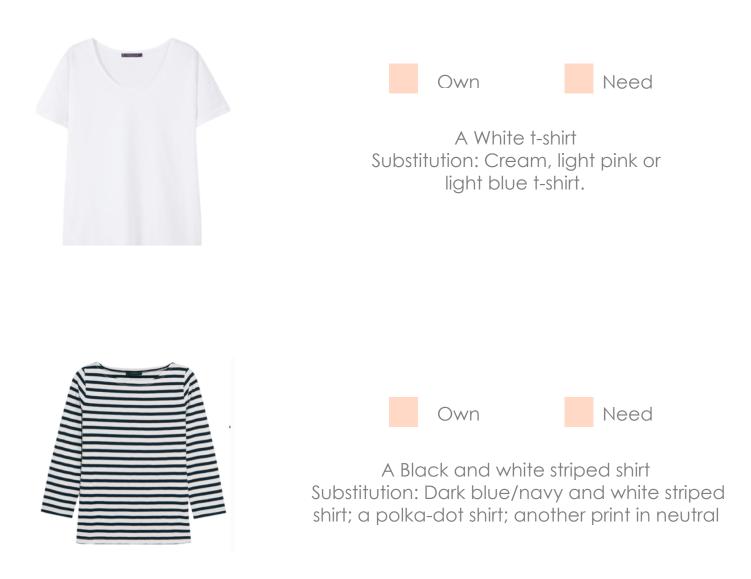

Own

Need

A black top Substitution: Your favorite deep colored or jeweltoned top.

A white blouse Substitution: Cream, ivory, medium grey, or blue blouse.

A light weight chambray button Substitution: A medium-blue chambray shirt