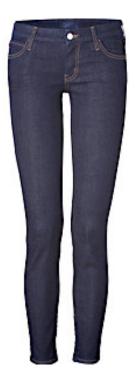

A black semi-structured blazer Substitution: A grey or navy blazer, whichever style fits you best.

stephanie C

Own

Need

Dark wash skinny jeans Substitution: Any color skinny jean or light to medium wash boyfriend jeans.