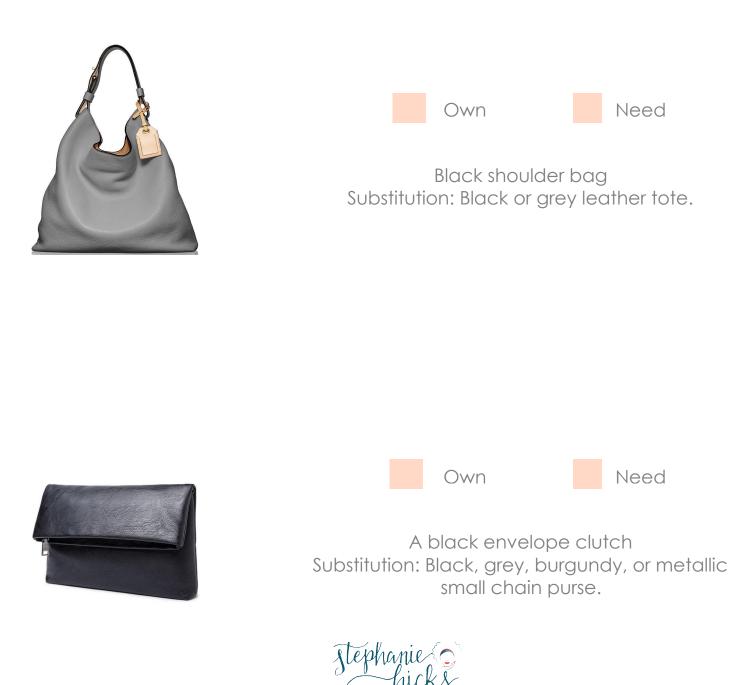

Need

Neutral leather crossbody bag Substitution: Your favorite fall shade, metallic, or grey crossbody bag.