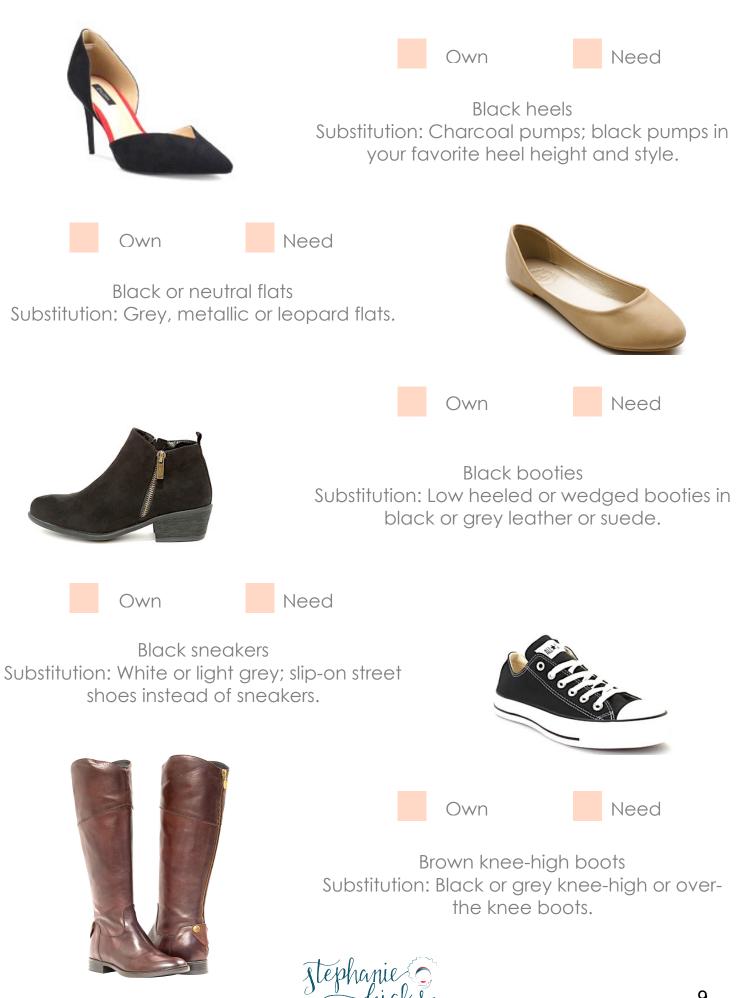

The Effentials

|           | Own                                          | Need           |
|-----------|----------------------------------------------|----------------|
| Substitut | A Black T-Sh<br>ion: Dark Grey/C<br>t-shirt. | <br>al or Navy |

Own

Need

A black top Substitution: Your favorite deep colored or jeweltoned top.

A white blouse Substitution: Cream, ivory, medium grey, or blue blouse.

A light weight chambray button Substitution: A medium-blue chambray shirt

A black semi-structured blazer Substitution: A grey or navy blazer, whichever style fits you best.

stephanie C

Own

Need

Dark wash skinny jeans Substitution: Any color skinny jean or light to medium wash boyfriend jeans.

Dark wash straight-legged jeans You can also wear skinny or bootcut, depending on your preference. Substitution: Black or dark grey; trouser or bootcut jeans.

Black skinny pants Substitution: Dark grey slim pants.