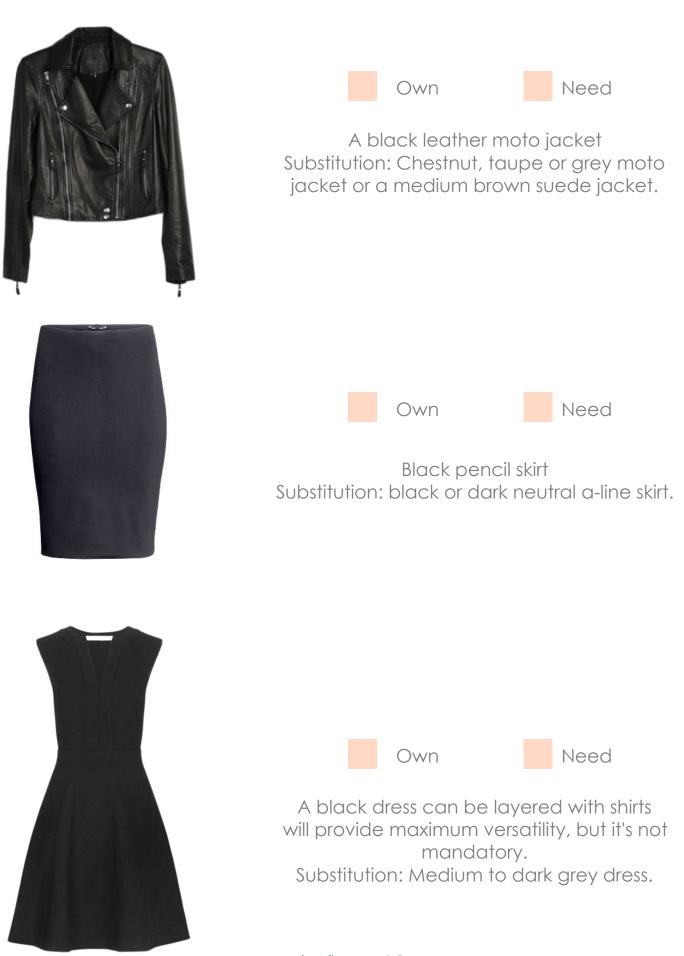

A black semi-structured blazer Substitution: A grey or navy blazer, whichever style fits you best.

stephanie C

Own

Need

Dark wash skinny jeans Substitution: Any color skinny jean or light to medium wash boyfriend jeans.