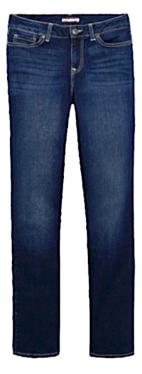

Dark wash straight-legged jeans You can also wear skinny or bootcut, depending on your preference. Substitution: Black or dark grey; trouser or bootcut jeans.

Black skinny pants Substitution: Dark grey slim pants.