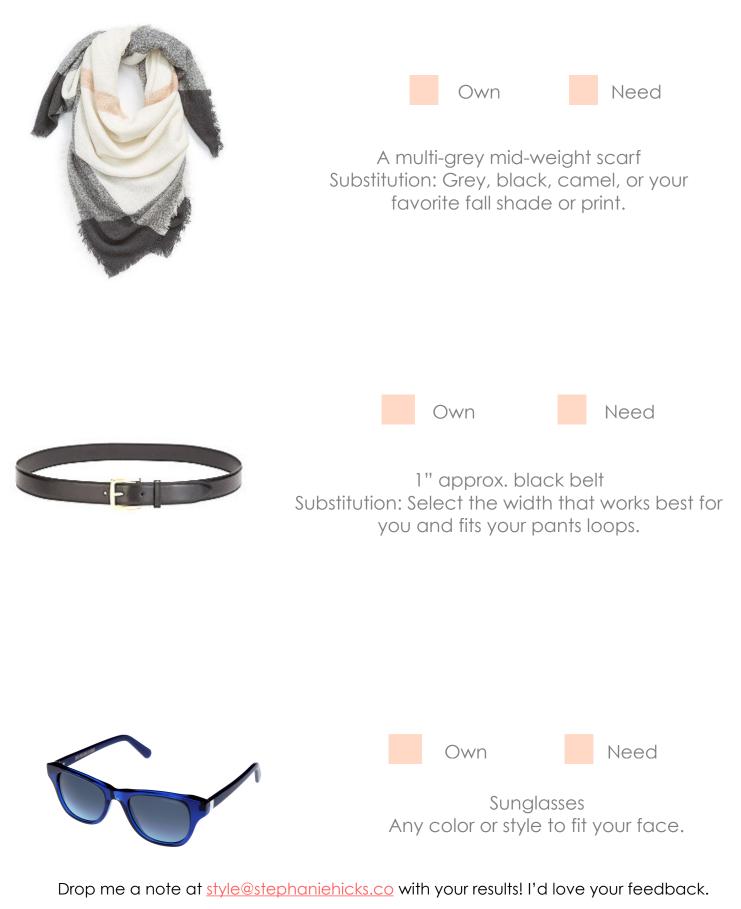

Need

Neutral leather crossbody bag Substitution: Your favorite fall shade, metallic, or grey crossbody bag.