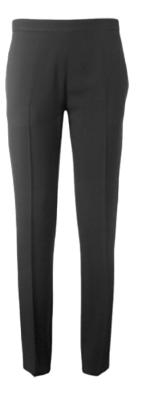

Dark wash straight-legged jeans You can also wear skinny or bootcut, depending on your preference. Substitution: Black or dark grey; trouser or bootcut jeans.

Black skinny pants Substitution: Dark grey slim pants.