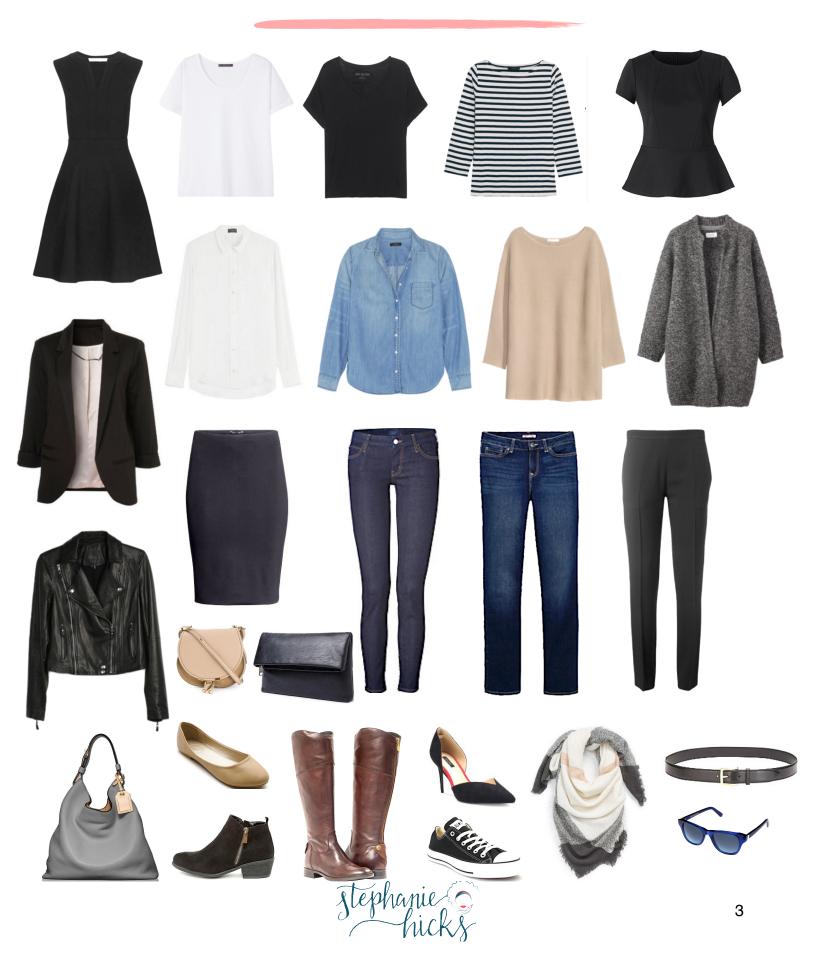

The Effentials

|           | Own                                          | Need           |
|-----------|----------------------------------------------|----------------|
| Substitut | A Black T-Sh<br>ion: Dark Grey/C<br>t-shirt. | <br>al or Navy |

Own

Need

A black top Substitution: Your favorite deep colored or jeweltoned top.

A white blouse Substitution: Cream, ivory, medium grey, or blue blouse.

A light weight chambray button Substitution: A medium-blue chambray shirt

A black semi-structured blazer Substitution: A grey or navy blazer, whichever style fits you best.

stephanie C

Own

Need

Dark wash skinny jeans Substitution: Any color skinny jean or light to medium wash boyfriend jeans.

Dark wash straight-legged jeans You can also wear skinny or bootcut, depending on your preference. Substitution: Black or dark grey; trouser or bootcut jeans.

Black skinny pants Substitution: Dark grey slim pants.

Need

Neutral leather crossbody bag Substitution: Your favorite fall shade, metallic, or grey crossbody bag.