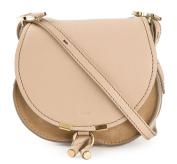

Need

Neutral leather crossbody bag Substitution: Your favorite fall shade, metallic, or grey crossbody bag.