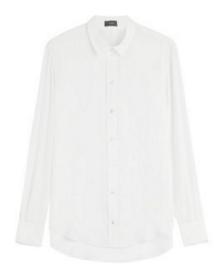

Own

Need

A black top Substitution: Your favorite deep colored or jeweltoned top.

A white blouse Substitution: Cream, ivory, medium grey, or blue blouse.

A light weight chambray button Substitution: A medium-blue chambray shirt