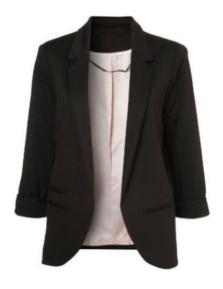

A black semi-structured blazer Substitution: A grey or navy blazer, whichever style fits you best.

stephanie C

Own

Need

Dark wash skinny jeans Substitution: Any color skinny jean or light to medium wash boyfriend jeans.