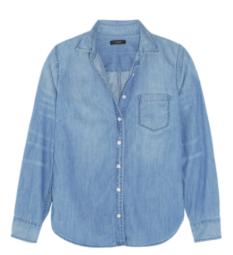

Own

Need

A black top Substitution: Your favorite deep colored or jeweltoned top.

A white blouse Substitution: Cream, ivory, medium grey, or blue blouse.

A light weight chambray button Substitution: A medium-blue chambray shirt