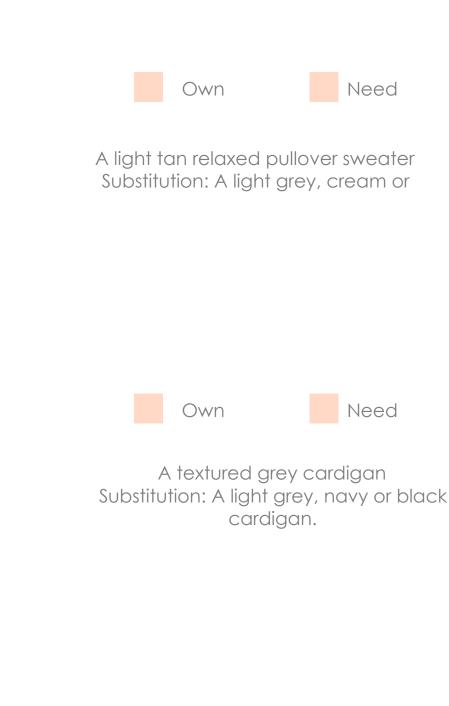

Own

Need

A black top Substitution: Your favorite deep colored or jeweltoned top.

A white blouse Substitution: Cream, ivory, medium grey, or blue blouse.

A light weight chambray button Substitution: A medium-blue chambray shirt