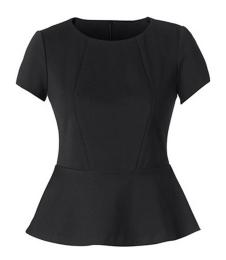

Own

Need

A black top Substitution: Your favorite deep colored or jeweltoned top.

A white blouse Substitution: Cream, ivory, medium grey, or blue blouse.

A light weight chambray button Substitution: A medium-blue chambray shirt